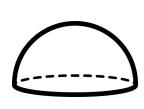

## Word Banks

| cone     | prism             | cube | pyramid | sphere |
|----------|-------------------|------|---------|--------|
| cylinder |                   |      |         |        |
|          | Name of the shape |      |         |        |
|          | How many corners  |      |         |        |
|          | How many edges    |      |         |        |
|          | Name of the shape |      |         |        |
|          | How many corners  |      |         |        |
|          | How many edges    |      |         |        |
|          | Name of the shape |      |         |        |
|          | How many cor      | ners |         |        |
|          | How many edges    |      |         |        |
|          | Name of the shape |      |         |        |
|          | How many corners  |      |         |        |
|          | How many edges    |      |         |        |