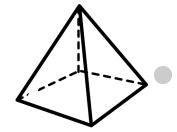

## 3-D Shapes Test

Write the 3-D shapes name using word bank below. Count the corners and edges. Colour the shapes.

## Word Banks

| cone     | prism             | cube | pyramid | sphere |
|----------|-------------------|------|---------|--------|
| cylinder |                   |      |         |        |
|          | Name of the shape |      |         |        |
|          | How many corners  |      |         |        |
|          | How many edges    |      |         |        |
|          | Name of the shape |      |         |        |
|          | How many corners  |      |         |        |
|          | How many edges    |      |         |        |
|          | Name of the shape |      |         |        |
|          | How many cor      | ners |         |        |
|          | How many edges    |      |         |        |
|          | Name of the shape |      |         |        |
|          | How many corners  |      |         |        |
|          | How many edges    |      |         |        |