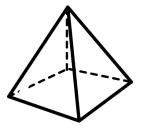

## 3-D Shapes Test

Write the 3-D shapes name using word bank below. Count the corners and edges. Colour the shapes.

## Word Banks

| cone     | prism             | cube | pyramid | sphere |
|----------|-------------------|------|---------|--------|
| cylinder |                   |      |         |        |
|          | Name of the shape |      |         |        |
|          | How many corners  |      |         |        |
|          | How many edges    |      |         |        |
|          | Name of the shape |      |         |        |
|          | How many corners  |      |         |        |
|          | How many edges    |      |         |        |
|          | Name of the shape |      |         |        |
|          | How many cor      | ners |         |        |
|          | How many edges    |      |         |        |
|          | Name of the shape |      |         |        |
|          | How many corners  |      |         |        |
|          | How many edges    |      |         |        |

Circle 3-D shapes that has more faces, edges and coners.

Circle the shape with more faces

Circle the shape with more edges

Circle the shape with fewer coners

Circle the shape with fewer edges