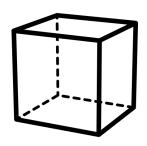

## Word Banks

| cone     | prism             | cube | pyramid | sphere |
|----------|-------------------|------|---------|--------|
| cylinder |                   |      |         |        |
|          | Name of the shape |      |         |        |
|          | How many corners  |      |         |        |
|          | How many edges    |      |         |        |
|          | Name of the shape |      |         |        |
|          | How many corners  |      |         |        |
|          | How many edges    |      |         |        |
|          | Name of the shape |      |         |        |
|          | How many cor      | ners |         |        |
|          | How many edges    |      |         |        |
|          | Name of the shape |      |         |        |
|          | How many corners  |      |         |        |
|          | How many edges    |      |         |        |