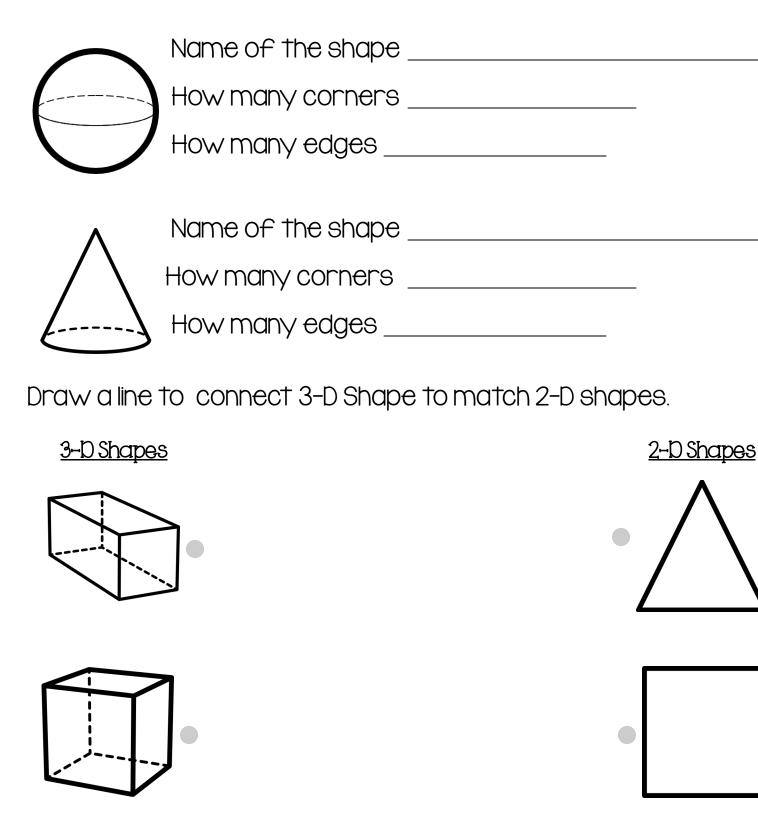

## 3-D Shapes Test

Write the 3-D shapes name using word bank below. Count the corners and edges. Colour the shapes.

## Word Banks

| cone     | prism             | cube | pyramid | sphere |
|----------|-------------------|------|---------|--------|
| cylinder |                   |      |         |        |
|          | Name of the shape |      |         |        |
|          | How many corners  |      |         |        |
|          | How many edges    |      |         |        |
|          | Name of the shape |      |         |        |
|          | How many corners  |      |         |        |
|          | How many edges    |      |         |        |
|          | Name of the shape |      |         |        |
|          | How many cor      | ners |         |        |
|          | How many edges    |      |         |        |
|          | Name of the shape |      |         |        |
|          | How many corners  |      |         |        |
|          | How many edges    |      |         |        |