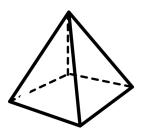

## 3-D Shapes Test

Write the 3-D shapes name using word bank below. Count the corners and edges. Colour the shapes.

## Word Banks

| cone     | prism             | cube | pyramid | sphere |
|----------|-------------------|------|---------|--------|
| cylinder |                   |      |         |        |
|          | Name of the shape |      |         |        |
|          | How many corners  |      |         |        |
|          | How many edges    |      |         |        |
|          | Name of the shape |      |         |        |
|          | How many corners  |      |         |        |
|          | How many edges    |      |         |        |
|          | Name of the shape |      |         |        |
|          | How many cor      | ners |         |        |
|          | How many edges    |      |         |        |
|          | Name of the shape |      |         |        |
|          | How many corners  |      |         |        |
|          | How many edges    |      |         |        |

Circle 3-D shapes that has more faces, edges and coners.

Circle the shape with more faces

Circle the shape with more edges

Circle the shape with fewer coners

Circle the shape with fewer edges