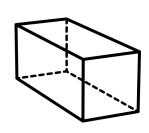

## 3-D Shapes Test

Write the 3-D shapes name using word bank below. Count the corners and edges. Colour the shapes.

## Word Banks

| cone     | prism             | cube | pyramid | sphere |
|----------|-------------------|------|---------|--------|
| cylinder |                   |      |         |        |
|          | Name of the shape |      |         |        |
|          | How many corners  |      |         |        |
|          | How many edges    |      |         |        |
|          | Name of the shape |      |         |        |
|          | How many corners  |      |         |        |
|          | How many edges    |      |         |        |
|          | Name of the shape |      |         |        |
|          | How many cor      | ners |         |        |
|          | How many edges    |      |         |        |
|          | Name of the shape |      |         |        |
|          | How many corners  |      |         |        |
|          | How many edges    |      |         |        |

Circle 3-D shapes that has more faces, edges and coners.

Circle the shape with more faces

Circle the shape with more edges

Circle the shape with fewer coners

Circle the shape with fewer edges