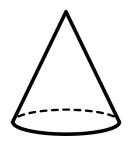

## Word Banks

| cone     | prism             | cube | pyramid | sphere |
|----------|-------------------|------|---------|--------|
| cylinder |                   |      |         |        |
|          | Name of the shape |      |         |        |
|          | How many corners  |      |         |        |
|          | How many edges    |      |         |        |
|          | Name of the shape |      |         |        |
|          | How many corners  |      |         |        |
|          | How many edges    |      |         |        |
|          | Name of the shape |      |         |        |
|          | How many cor      | ners |         |        |
|          | How many edges    |      |         |        |
|          | Name of the shape |      |         |        |
|          | How many corners  |      |         |        |
|          | How many edges    |      |         |        |