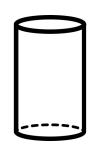

## 3-D Shapes Test

Write the 3-D shapes name using word bank below. Count the corners and edges. Colour the shapes.

## Word Banks

| cone     | prism             | cube | pyramid | sphere |
|----------|-------------------|------|---------|--------|
| cylinder |                   |      |         |        |
|          | Name of the shape |      |         |        |
|          | How many corners  |      |         |        |
|          | How many edges    |      |         |        |
|          | Name of the shape |      |         |        |
|          | How many corners  |      |         |        |
|          | How many edges    |      |         |        |
|          | Name of the shape |      |         |        |
|          | How many cor      | ners |         |        |
|          | How many edges    |      |         |        |
|          | Name of the shape |      |         |        |
|          | How many corners  |      |         |        |
|          | How many edges    |      |         |        |

Circle 3-D shapes that has more faces, edges and coners.

Circle the shape with more faces

Circle the shape with more edges

Circle the shape with fewer coners

Circle the shape with fewer edges