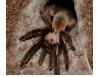

blooded

Warm-blooded

10. Tarantula Spiders are small or big? Circle one correct answers.

Big Spider

Small Spider

II. How long do Tarantula Spiders live? Circle one correct answers.

10 years 20 years 30 years

12. What baby Tarantula Spiders are called?
Circle one correct answers.

Calf Spiderlings Pups

12. How many eyes do Tarantula Spiders have? Circle one correct answers.

3 Eyes 7 Eyes 8 Eyes

13. Do Tarantula Spiders hibernate?

Ves / No

Circle one correct answers.

IH. Do Tarantula Spiders have teeth?

Circle one correct answers.

Yes / No

15. What colour is Tarantula Spiders?

Black and Brown

16. What type of skin do Tarantula Spiders have?

17. Tarantula Spiders are nocturnal which means they stay awake at day or night?

Circle one correct answers.

Photo Gallery