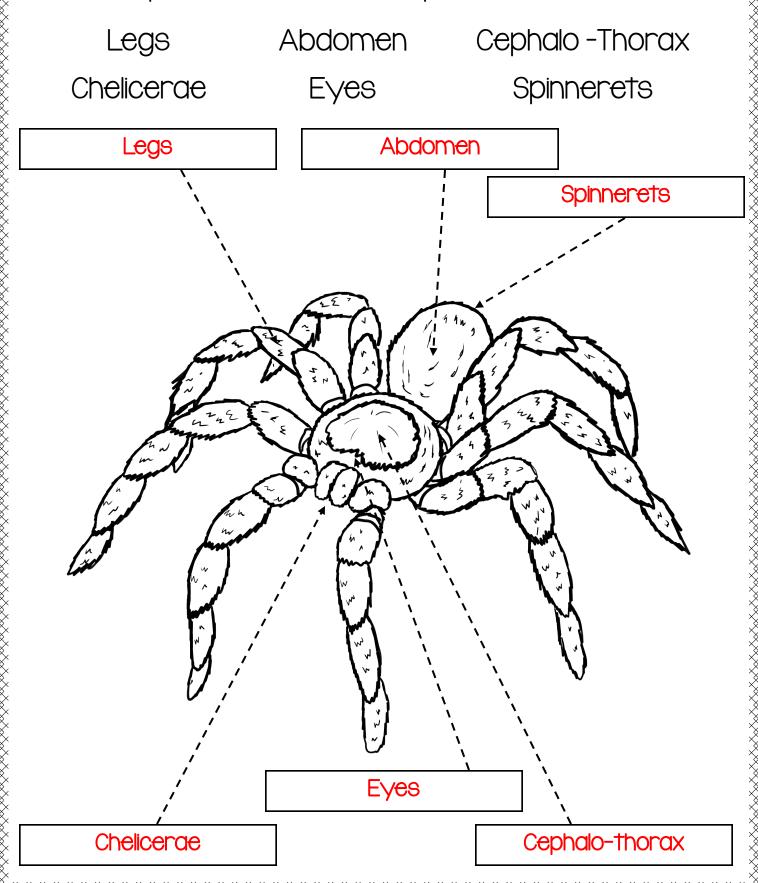

# Al About Torono Torono Spiders



Name:

# TARANTULAS

Life Cycle of a Tarantula Spider

Write the life cycle of the Tarantula Spider in the correct order.

Adult Spider

Egg Sac

Spiderlings

Eggs



**Eggs** 



Egg Sac



Spiderling



Adult Spider



### Parts of a Tarantula Spider

Label the part of a Tarantula Spider.



### What do Tarantula Spiders Eat?

I. Tarantula Spiders are carnivores, which mean they only eat insects and meat.

Circle seven correct answers.

I. Mice 2. Snake 3. Birds 4. Foxes 5. Frogs 7. Owls

8. Lizards 9. Beetles 1.0 Toads 11. Grasshoppers

### What do Tarantula Spiders Live?

2. They live in habitats that are cold and warm. In which habitats might you find Tarantula Spiders in.

Circle five correct answers.

1. Deserts 1. Wetland 3. Rainforests 4. Grassland

5. Jungles 6. Tundra 7. Forests 8. Farmland 9. Iceland

3. Tarantula Spiders can be found all over the world mostly in which continents.

Circle five correct answers.

I. North America

2. Antarctica

3. Europe 4. Asia

5. Africa

6. Arctic

7. Ocean

8. South America

## About Tarantula Spiders

4. How many legs do Tarant