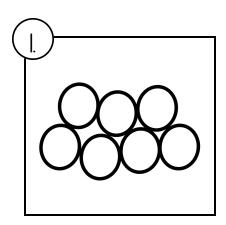

# TARANTULAS

Life Cycle of a Tarantula Spider

Write the life cycle of the Tarantula Spider in the correct order.

Adult Spider

Egg Sac

Spiderlings

Eggs

**Eggs** 

Egg Sac

Spiderling

Adult Spider