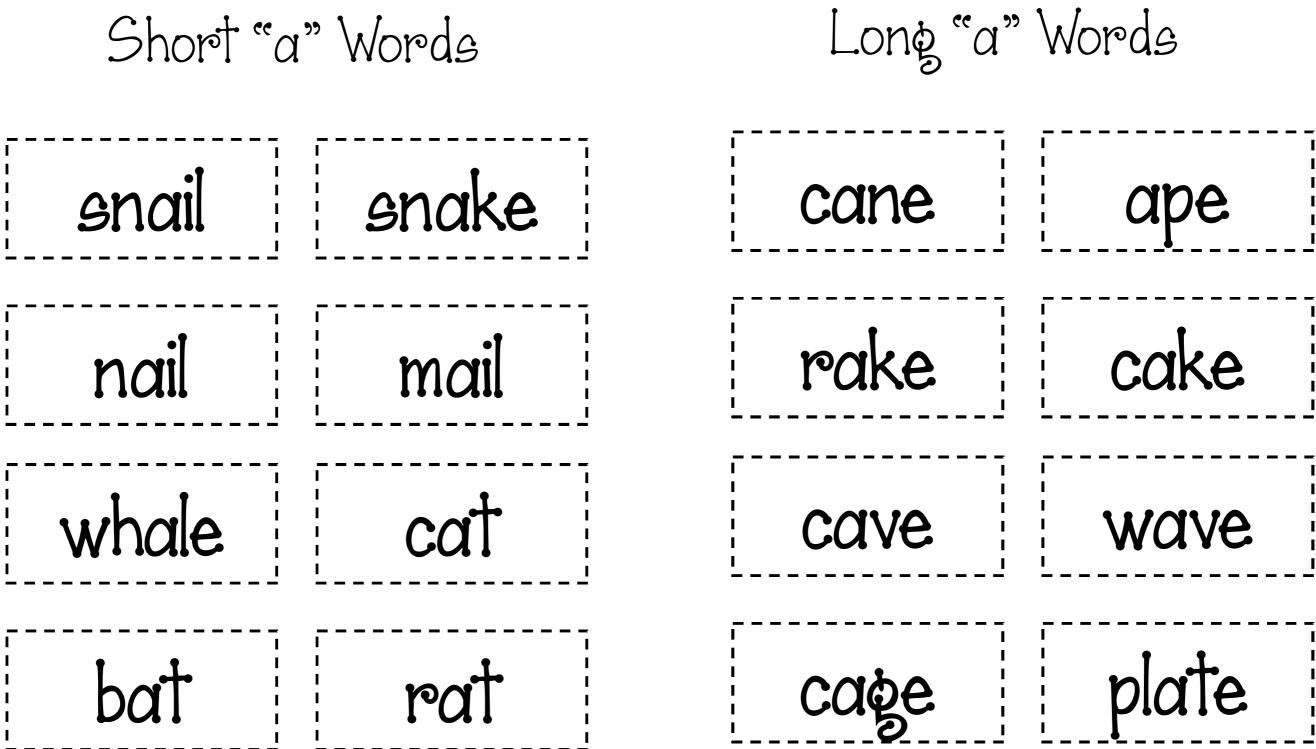

| نة (1)<br>الم | · O··O··O··O··O·                           | · O·· O·· O·· O·· O·· O·· O·· O·· O·· O                                                                                                                                                                                                                                                                                                                                                                                                                                                                                                                                                                                                                                                                     | : © :  |
|---------------|--------------------------------------------|-------------------------------------------------------------------------------------------------------------------------------------------------------------------------------------------------------------------------------------------------------------------------------------------------------------------------------------------------------------------------------------------------------------------------------------------------------------------------------------------------------------------------------------------------------------------------------------------------------------------------------------------------------------------------------------------------------------|--------|
|               | Cut out the labels on page 2 paste them in |                                                                                                                                                                                                                                                                                                                                                                                                                                                                                                                                                                                                                                                                                                             | ()<br> |
| 9             | Short "a" Words                            | Long "a" Words                                                                                                                                                                                                                                                                                                                                                                                                                                                                                                                                                                                                                                                                                              | Ċ      |
| i<br>O        |                                            |                                                                                                                                                                                                                                                                                                                                                                                                                                                                                                                                                                                                                                                                                                             |        |
|               |                                            |                                                                                                                                                                                                                                                                                                                                                                                                                                                                                                                                                                                                                                                                                                             | Ċ      |
| O             |                                            |                                                                                                                                                                                                                                                                                                                                                                                                                                                                                                                                                                                                                                                                                                             |        |
| S             |                                            |                                                                                                                                                                                                                                                                                                                                                                                                                                                                                                                                                                                                                                                                                                             |        |
|               | · (d) (d) (d).                             | . O O O O O O O O O O O O O O O O O O O O O O O O O O O O O O O O O O O O O O O O O O O O O O O O O O O O O O O O O O O O O O O O O O O O O O O O O O O O O O O O O O O O O O O O O O O O O O O O O O O O O O O O O O O O O O O O O O O O O O O O O O O O O O O O O O O O O O O O O O O O O O O O O O O O O O O O O O O O O O O O O O O O O O O O O O O O O O O O O O O O O O O O O O O O O O O O O O O O O O O O O O O O O O O O O O O O O O O O O O O O O O O O O O O O O O O O O O O O O O O O O O O O O O O O O O O O O O O O O O O O O O O O O O O O O O O O O O O O O O O O O O O O O O O O O O O O O O O O O O O O O O O O O O O O O O O O O O O O O O O O O O O O O O O O O O O O O O O O O O O O O | . 6    |

. Cut out the label below and paste them on page 1 in the correct boxes.